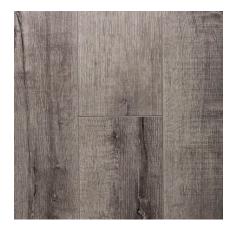

Nevada

New Mexico

#### Features:

The Dry Desert Collections Features:

- 12.3mm Thick Laminate Floor.
- Beveled Edge
- Waxed Edge & Triple Moisture Protection
- Wood Texture The Look & Feel of Real Wood.
- 3 various colors to choose from