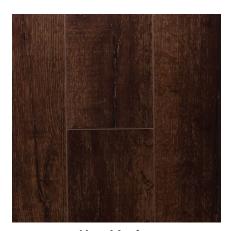

Nevada

New Mexico

#### Features:

The Dry Desert Collections Features:

- 12.3mm Thick Laminate Floor.
- Beveled Edge
- Waxed Edge & Triple Moisture Protection
- Wood Texture The Look & Feel of Real Wood.
- 3 various colors to choose from