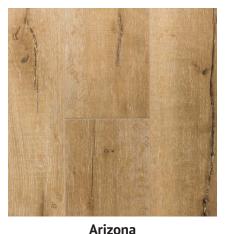

Nevada

New Mexico

#### Features:

The Dry Desert Collections Features:

- 12.3mm Thick Laminate Floor.
- Beveled Edge
- Waxed Edge & Triple Moisture Protection
- Wood Texture The Look & Feel of Real Wood.
- 3 various colors to choose from