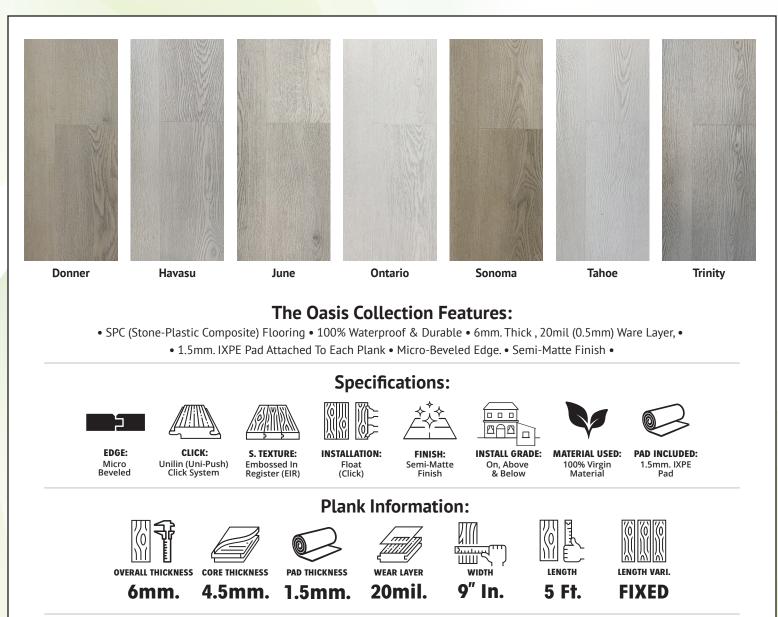

## BEL AIR wood flooring

With Bel-Air SPC you don't have to compromise, you can enjoy the unbeatable combination of durability, style and an easy to clean surface in one flooring product. Our SPC floors are made by combining lime-stone dust with 100% virgin plastic therefore they are virtually waterproof, allergen free and extreamly resilient, making them a great choice for bathrooms and kitchens... but don't stop there, Bel-Air WPC-Vinyl floors looks just as good in the living room or any other space you may choose to install it.