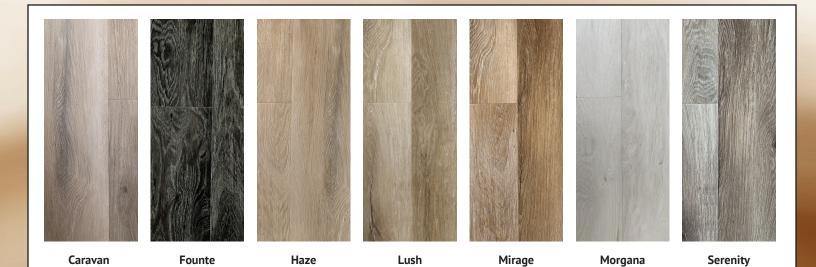

## The Oasis Collection Features:

• SPC (Stone-Plastic Composite) Flooring • 100% Waterproof & Durable • 6.5mm. Thick , 20mil (0.5mm) Ware Layer, • • 1.5mm. IXPE Pad Attached To Each Plank • Micro-Beveled Edge. • Semi-Matte Finish •