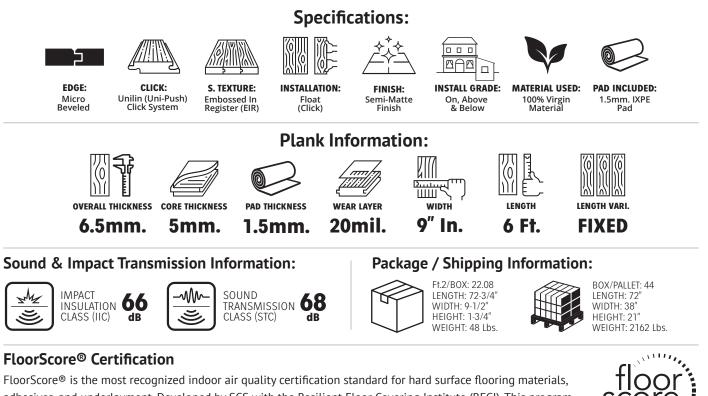

## The Oasis Collection Features:

• SPC (Stone-Plastic Composite) Flooring • 100% Waterproof & Durable • 6.5mm. Thick , 20mil (0.5mm) Ware Layer, • • 1.5mm. IXPE Pad Attached To Each Plank • Micro-Beveled Edge. • Semi-Matte Finish •

## **Underlayment Included!**

1.5mm IXPE Pad Underlayment Attached To Flooring Planks For Easy & Smooth Installtion.

CERTIFIED BY SCS Global Services